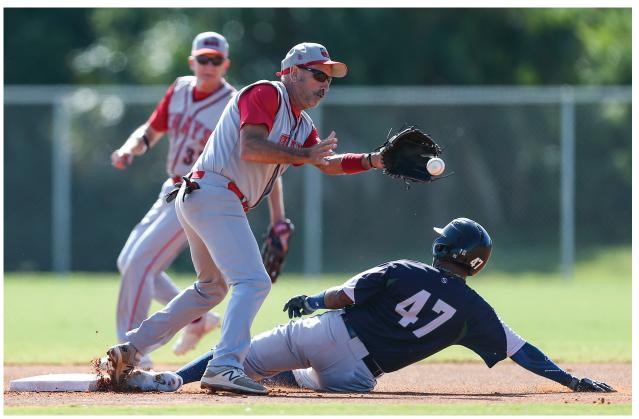

# Gary Wright's 5 Week Roy Hobbs Marathon

photos by Greg Wagner

Gary Wright spends 5 weeks coaching and playing in the Roy Hobbs World Series

#### BY GLENN MILLER Roy Hobbs Baseball

Gary Wright is spending enough time in Fort Myers, it seems, he could run for mayor.

If his players had votes, he'd probably win.

The long-time player, coach and manager with the Tidewater Drillers is spending five weeks this year at the Roy Hobbs World Series. He did the same thing in 2021.

At 68, he's a bit old to play in younger divisions the first three weeks but the Roy Hobbs Hall of Famer (2013), still leads the Drillers.

He was a centerfielder at Old Dominion University who lettered in 1977 and 1978 so he has the baseball pedigree to compete at a high level. But not against men 20 or 30 years younger.