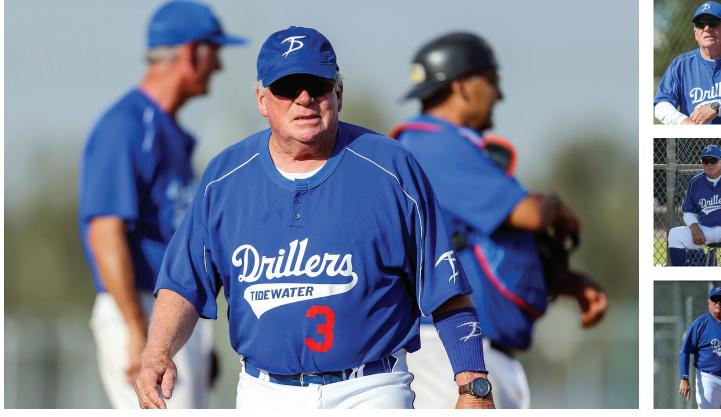

# Gary Wright's 5 Week Roy Hobbs Marathon

photos by Greg Wagner

Gary Wright spends 5 weeks coaching and playing in the Roy Hobbs World Series

#### BY GLENN MILLER Roy Hobbs Baseball

Gary Wright is spending enough time in Fort Myers, it seems, he could run for mayor.

If his players had votes, he'd probably win.

The long-time player, coach and manager with the Tidewater Drillers is spending five weeks this year at the Roy Hobbs World Series. He did the same thing in 2021.

At 68, he's a bit old to play in younger divisions the first three weeks but the Roy Hobbs Hall of Famer (2013), still leads the Drillers.

He was a centerfielder at Old Dominion University who lettered in 1977 and 1978 so he has the baseball pedigree to compete at a high level. But not against men 20 or 30 years younger.

What does he do in the early weeks?

"Just coaching," Wright said Sunday afternoon at JetBlue 4 before a game. "Somebody's got to run it, right?"

Running things is a strong suit for Wright. Over the course