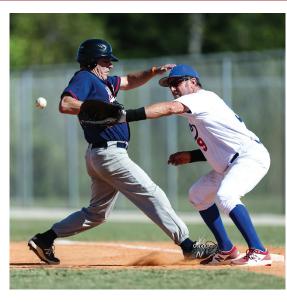

## NOTEBOOK

**ROY HOBBS WORLD SERIES** 

The St. Louis Grays were unable to keep the Border City Brewers leadoff man from stealing 2nd

photo by Greg Wagner