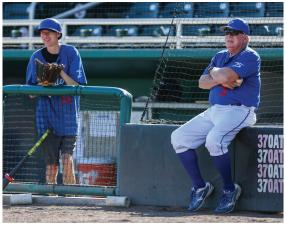

of five weeks he estimates 110 different players will suit up for the Drillers in various age divisions.

He will be joined this week by his 31-year-old autistic son Aaron, who was scheduled to fly into Fort Myers Sunday afternoon along with shortstop Tim Paschal. Aaron has been a fixture at the World Series since he was about 7 or 8.

Nate and Gary watching the Drillers in action on Sunday, October 29

photo by Greg Wagner

**BOY HOBBS WORLD SERIES** 

Gary's son Aaron