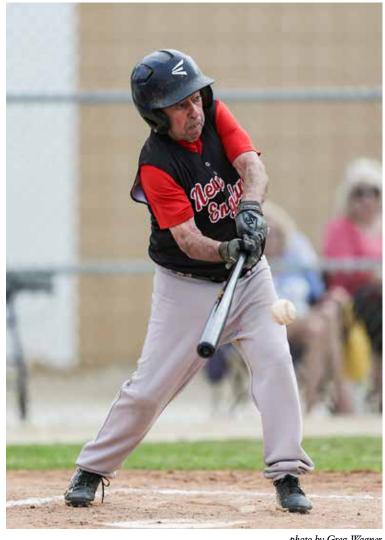

## MudHens Enjoy Fellowship and Camaraderie at RHWS

photo by Greg Wagner

2021 Kens MudHens 65s during the National Anthem

#### BY GLENN MILLER

Roy Hobbs Baseball

The Inside Pitch profiled the Kent Mudhens in 2019 and in that story provided an incomplete definition of the team name.

We provided this definition from the Toledo Mudhens website: "A Mudhen is a marsh bird with short wings and long legs that inhabits swamps or marshes."

The Kent Mudhens inhabit other places - the PDC, Terry Park, the Lee County Sports Complex and JetBlue Park. They've been coming to Fort Myers for the Roy Hobbs World Series since before JetBlue Park opened in 2012.