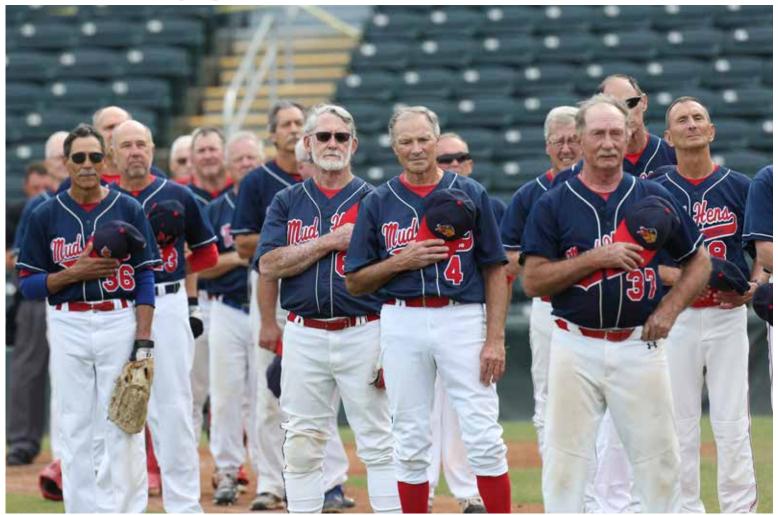

## MudHens Enjoy Fellowship and Camaraderie at RHWS

photo by Greg Wagner

2021 Kens MudHens 65s during the National Anthem

#### BY GLENN MILLER

Roy Hobbs Baseball

The Inside Pitch profiled the Kent Mudhens in 2019 and in that story provided an incomplete definition of the team name.

We provided this definition from the Toledo Mudhens website: "A Mudhen is a marsh bird with short wings and long legs that inhabits swamps or marshes."

The Kent Mudhens inhabit other places - the PDC, Terry Park, the Lee County Sports Complex and JetBlue Park. They've been coming to Fort Myers for the Roy Hobbs World Series since before JetBlue Park opened in 2012.

In earlier years, this species of Mudhen also inhabited City of Palms Park, the spring training home of the Boston Red

Sox before JetBlue opened.

At a back field at JetBlue on Tuesday, Manager Don Booth stopped to chat about his team playing in the Forever Young 75-plus age group. Another Mudhens team was preparing to play in the JetBlue Stadium in the 65-plus division.

Booth has been coming to Fort Myers for the World Series since 1995, which was only two years after City of Palms Park opened.

What started him coming here 28 years ago remains the case now - fellowship and camaraderie.

"Amen," Booth, 82, said. "That's totally it. At our age that's it. There's not many scouts in the stands anymore."

Not a big league scout was spotted at JetBlue Tuesday morning.

see MUDHENS on page 2