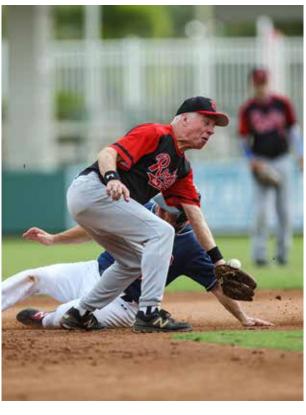

photo by Greg Wagner Kent Mudhens 65's baserunner slides safely into 2nd with a double vs. the **Baltimore Orioles** 