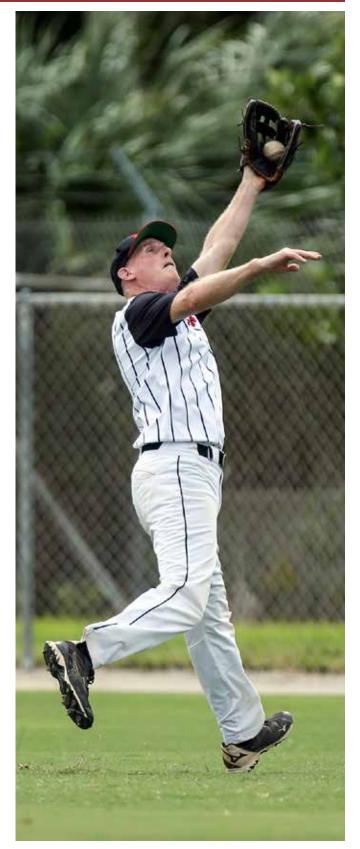

## **MASTERS BRACKETS**

photo by Greg Wagner Washington All-Stars centerfielder makes a great running catch with his back to the infield. Terry Park #4 on Wed.