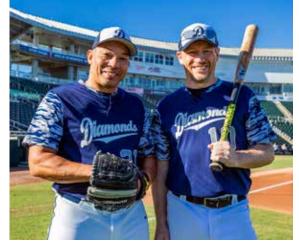

# These Diamond Boys Are RHWS Masters Rookies

photo by Greg Wagner

Chris Reese and Chad Stewart of the Minnesota Diamonds

#### BY GLENN MILLER Roy Hobbs Baseball

They're rookies in their 40s.

There's not many places where that is possible. But the Roy Hobbs World Series is such a place.

Chris Reese and Chad Stewart, both 48, of the Minnesota Diamonds have played baseball since they were boys. On Monday, they played in historic Terry Park for the first time as part of their inaugural visit here.

# **BOY HOBBS WORLD SERIES**

RHWS Rookies, Chad Stewart and Chris Reese

23 and returned at 35.

What was his impression of his first day here?

"There are people from all over the place," Stewart said. "But it seems there are guys who have been down here years past and know a lot of people from a lot of these other teams."