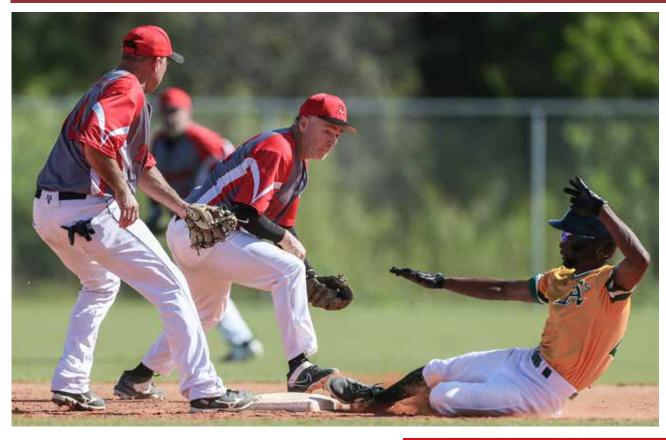

### NOTEBOOK

**BOY HOBBS WORLD SERIES** 

Lots of action around 2nd base as both the shortstop and 2nd baseman for the MN Bandits got into position to take the throw from center field vs. the St. Louis A's