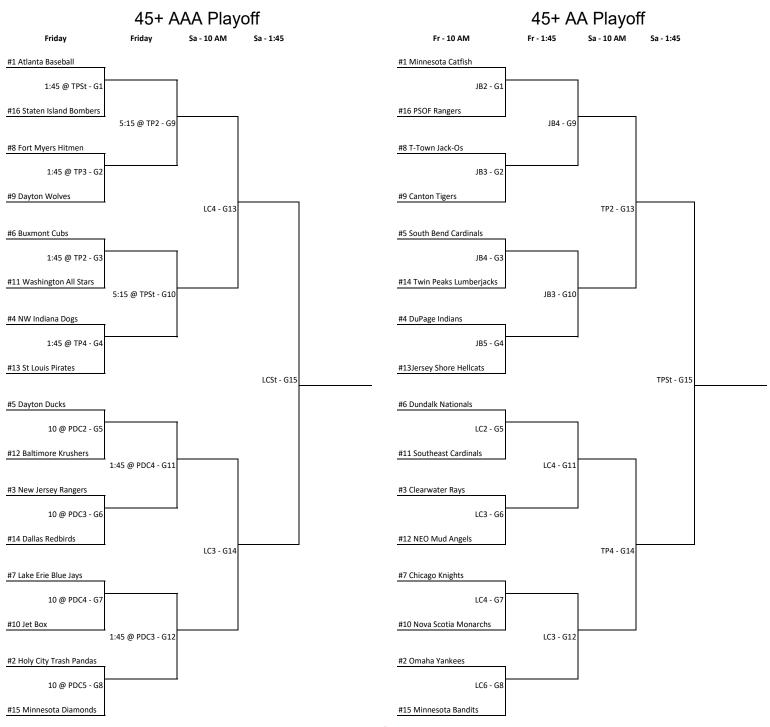

|    | A DIVISION                | w | L | РСТ   | RA | RA4 |
|----|---------------------------|---|---|-------|----|-----|
| 1  | Tidewater Drillers        | 1 | 4 | 0.200 | 47 | 33  |
| 2  | Tennessee White Lightnin' | 1 | 4 | 0.200 | 50 | 33  |
| 3  | Chicago Colts             | 1 | 4 | 0.200 | 54 | 33  |
| 4  | Flint Tigers              | 1 | 4 | 0.200 | 55 | 36  |
| 5  | St. Louis A's             | 1 | 4 | 0.200 | 55 | 39  |
| 6  | Huntsville Havoc          | 1 | 4 | 0.200 | 54 | 39  |
| 7  | Chesapeake Rays           | 1 | 4 | 0.200 | 60 | 45  |
| 8  | Swamp Donkeys             | 1 | 4 | 0.200 | 50 | 36  |
| 9  | Pensacola Sharks          | 1 | 4 | 0.200 | 60 | 44  |
| 10 | Kodak Reds                | 1 | 4 | 0.200 | 62 | 45  |
| 11 | Florida Lumberjacks       | 1 | 3 | 0.250 | 60 | 41  |

Play each other at PDC5 @ 1:45 on Friday

## **MASTERS BRACKETS**

SUPPORT THE ROY HOBBS FOUNDATION, RAISING FUNDS FOR LEUKEMIA RESEARCH AND HELPING CHALLENGED ATHLETES PLAY BASEBALL.

SEAFOOD
BURGERS & WINGS
44 BEERS ON TAP
CRAFT BAR
18 TVs & MORE

### **MASTERS BRACKETS**