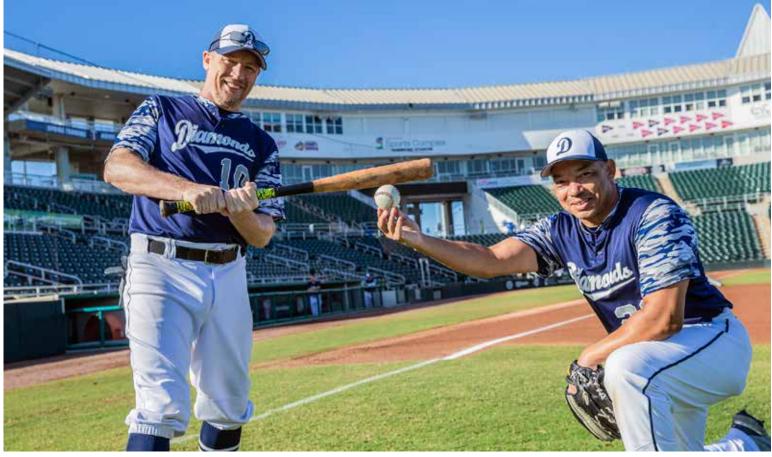

# These Diamond Boys Are RHWS Masters Rookies

photo by Greg Wagner

Chris Reese and Chad Stewart of the Minnesota Diamonds

#### BY GLENN MILLER Roy Hobbs Baseball

They're rookies in their 40s.

There's not many places where that is possible. But the Roy Hobbs World Series is such a place.

Chris Reese and Chad Stewart, both 48, of the Minnesota Diamonds have played baseball since they were boys. On Monday, they played in historic Terry Park for the first time as part of their inaugural visit here.

"To me it just shows the timelessness of the game," Reese said.

Stewart is a Spirit Airlines pilot who flies the Airbus A300. The Diamonds have been after Stewart to play for, according to Stewart, "quite a few years."

"For me to get an entire week off to do that is damn near impossible," Stewart said.

Finally, circumstances aligned this year so he could get away,

Although Stewart is a World Series rookie he is not an adult baseball rookie. He stopped playing at see ROOKIES on page 2

# **BOY HOBBS WORLD SERIES**

RHWS Rookies, Chad Stewart and Chris Reese

23 and returned at 35.

What was his impression of his first day here?

"There are people from all over the place," Stewart said. "But it seems there are guys who have been down here years past and know a lot of people from a lot of these other teams."